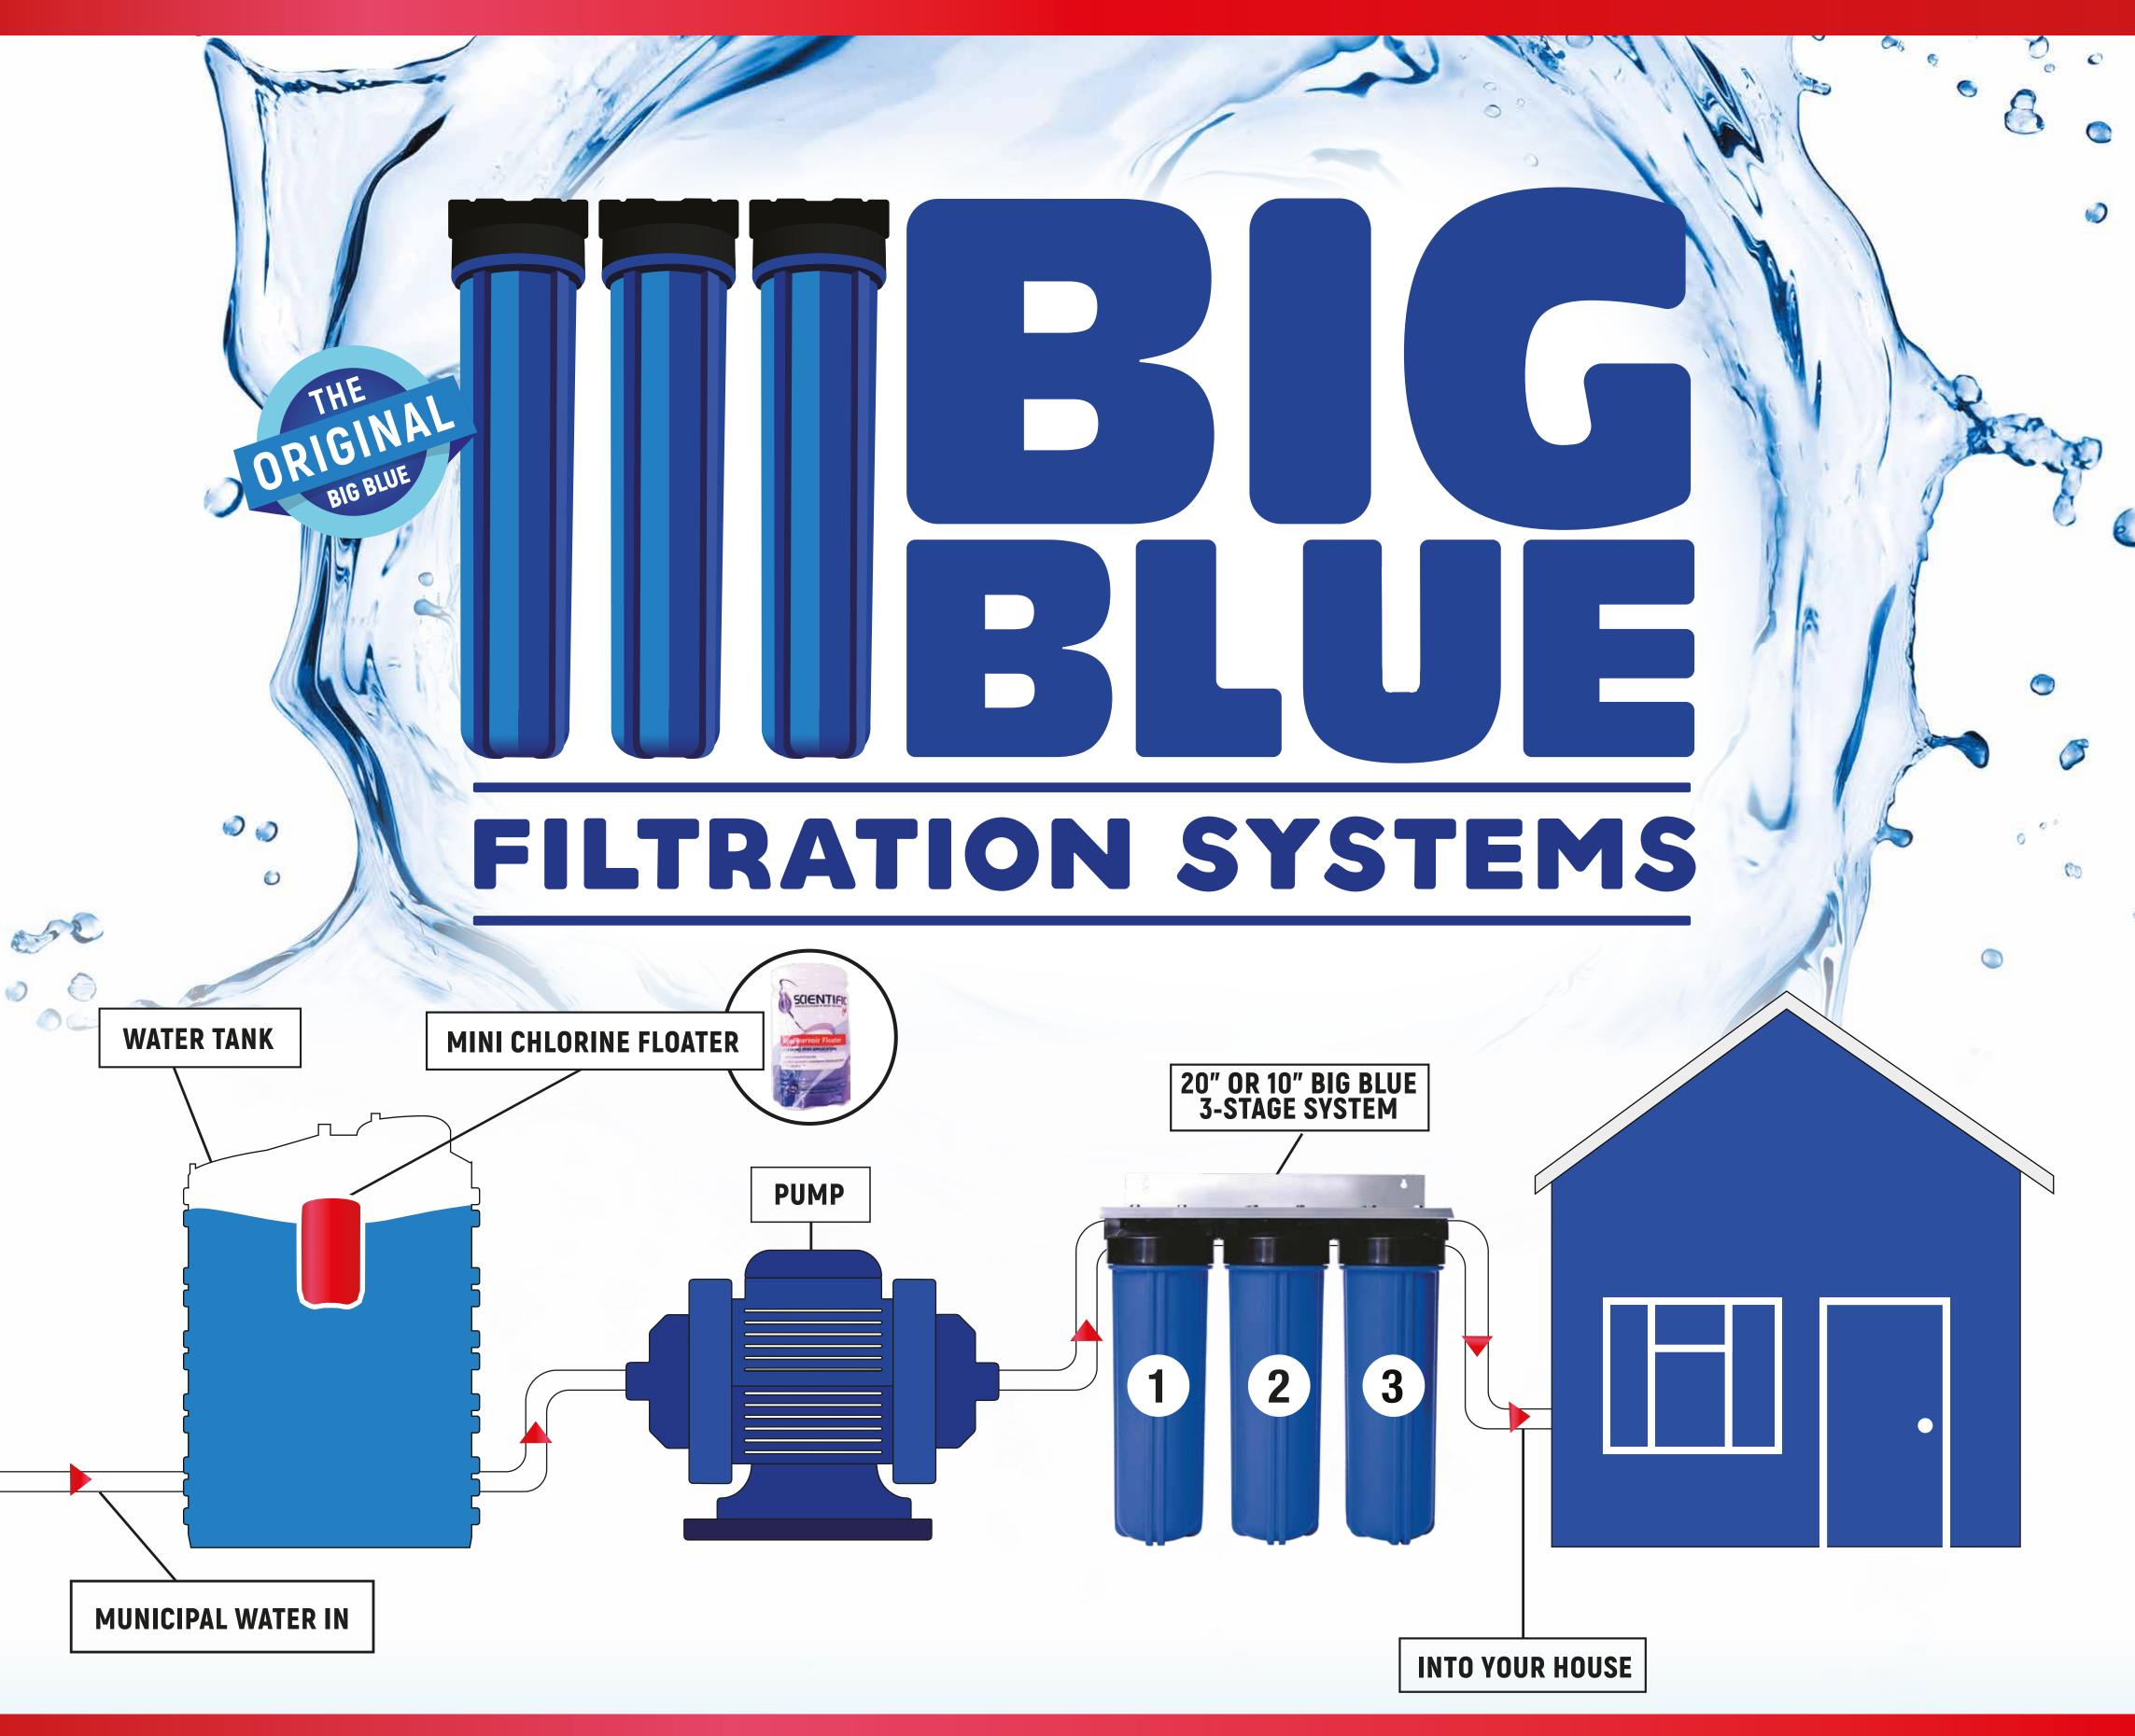

## -MAKE SURE YOUR-MUNICEPAL BACEXUP WATER **IS CLEAN ENOUGH TO DRINK**

## THE 3-STAGE 20"/10" SYSTEM + MINI CHLORINE FLOATER

- 20 micron sediment filter
- **Carbon filter** 2]
- **1 micron sediment filter** 3]
- Water for drinking
- Water for animals
- Water for washing cars
- Water for household appliances
- Water for gardening Water for showering or bathing **20" Big Blue 3-Stage (applicable to a 4-bedroom, 2-bathroom house)** 4] or 10" Big Blue 3-Stage (applicable to a 2-bedroom, 2-bathroom house)
  - Take note of the following: The chlorine floater is MANDATORY The Big Blue's water flow rate: 50L 20"/10" per minute Max working pressure: 6.9 Bars · Min working pressure: 1.0 Bars · Cartridges need to be changed every 6 months